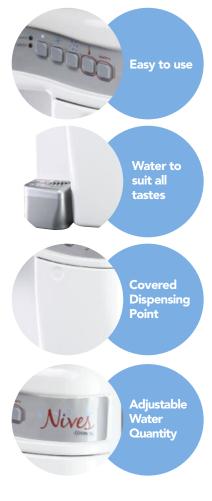

# **Nives Top Features**

- Can be used on any worktop, or used with the specially coordinated cabinet
- Wide range, maxium versatility
- Cutting edge technology
- Customised filter eliminating unpleasant odours and tastes; removes chlorine, sediment and rust
- The safety valve prevents flooding caused by accidental aults inside the machine

## **Nives IN Features**

- Nives In, ideal for anyone who has limited space, or who prefers worktops free
- All controls are on display, making it easier to select various functions
- A wide range of taps is available, so that you can choose the model best suited to you
- Customised filter eliminating unpleasant odours and tastes; removes chlorine, sediment and rust