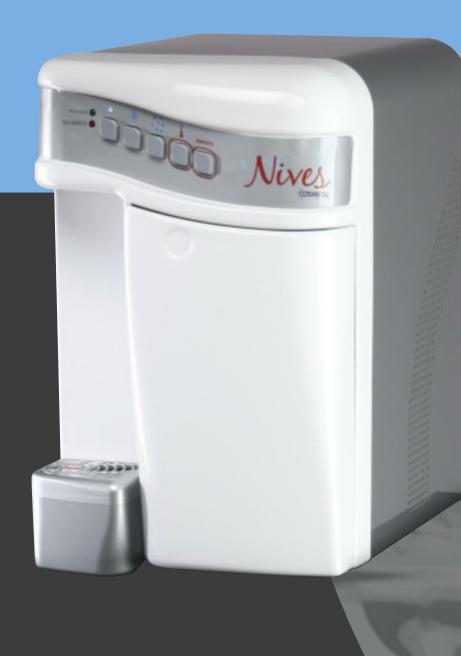

# **Nives**Water Cooler

Nives was specifically designed and created to provide simpler, more efficient and cheaper drinking water in the home. The compact, attractive product combines efficiency and style, and is suitable for use in any type of environment. It is available as a counter-top or undercounter model, in three different colours: white, metallic red and metallic black.

# **Nives Top Features**

- Can be used on any worktop, or used with the specially coordinated cabinet
- Wide range, maxium versatility
- Cutting edge technology
- Customised filter eliminating unpleasant odours and tastes; removes chlorine, sediment and rust
- The safety valve prevents flooding caused by accidental aults inside the machine