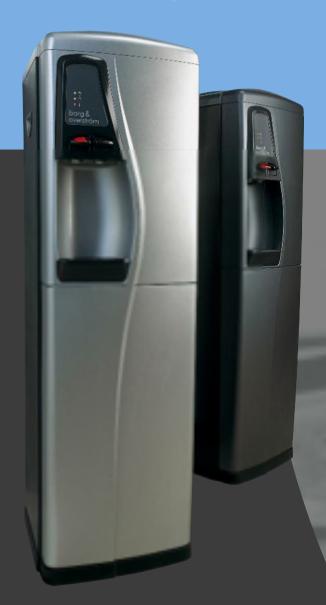

## Borg & Overström Classic Water Cooler

Firmly established as a market favourite, the Borg and Overström Classic water coolers offer point-of-use technology that's both cost-effective and good looking.

Boasting a choice of water options, as well as floor-standing or counter-top versions, the Classic makes widely accessible all the advantages of mains-fed, filtered water.