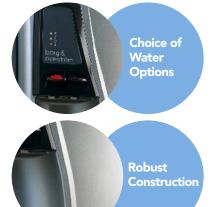

## Performance

- Mains-fed water coolers for point of use
- Stylish design and robust construction
- Simple to use and easy to maintain
- Available as floor standing or counter top
- A choice of water options, including hot, ambient, cold and direct-chill