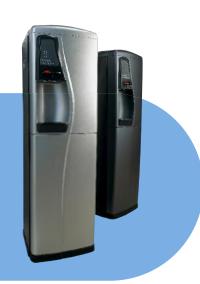

## Borg & Overström Classic Water Cooler

Firmly established as a market favourite, the Borg and Overström Classic water coolers offer point-of-use technology that's both cost-effective and good looking.

Boasting a choice of water options, as well as floor-standing or counter-top versions, the Classic makes widely accessible all the advantages of mains-fed, filtered water.