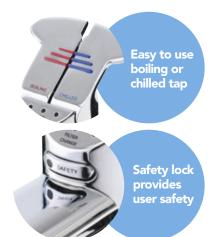

#### **Zip Hydro Tap Features**

- Instant filtered chilled drinking water from the same tap
- Integral triple action sub-micron filter
- Safety lock if needed requires finger/thumb operation
- Optional font allows installation away from the ciple.
- Boiling and chiller system housed in base unit
- Integral 24 hour, seven day timer
- Inactivity sleep mode
- Power-Pulse energy-saving technology

#### **Zip Hydro Tap Plus Features**

- Provides greater volumes of boiling and chilled water
- Optional font allows installation away from sink
- Boiling and chiller system housed in base unit
- Freeflow] feature ensures filtered water continues to flow, even after chilled capacity exceeded.
- Capable of delivering a glass of water every 3 seconds
- Integral 24 hour, 7 day timer
- Inactivity sleep mode