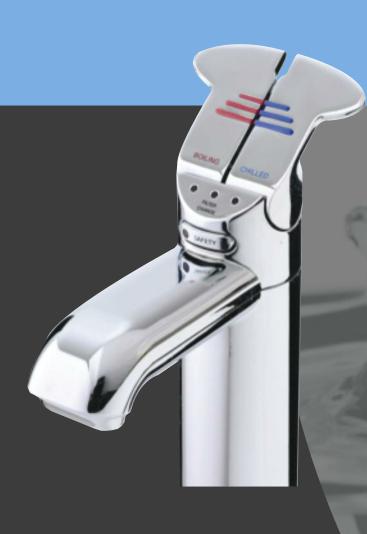

### Instant boiling water for tea, coffee and hot foods.

Undersink instant boiling and chilled filtered water from the same tap and can be installed on a worktop or at a sink.

#### **Zip Hydro Tap Features**

- Instant filtered chilled drinking water from the same tap
- Integral triple action sub-micron filter
- Safety lock if needed requires finger/thumb operation
- Optional font allows installation away from the ciple.
- Boiling and chiller system housed in base unit
- Integral 24 hour, seven day timer
- Inactivity sleep mode
- Power-Pulse energy-saving technology