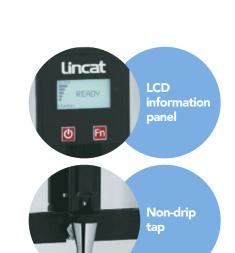

## EB3F Hot Water Boiler

The EB3F (FilterFlow Automatic-Fill Water Boiler) has a unique built-in water filtration system improves water quality and reduces scale build-up also it features advanced diagnostics with LCD panel showing operational status.

## Specifications

- Low cost, easy-fit replacement filter cartridgesAdvanced diagnostics with LCD panel showing
- operational statusReliable electronic temperature control system
- Lower energy and maintenance costs
- Adjustable water temperature ideal for all types of beverage
- Output per hour: 31 litres / Rapid draw off: 9 litres
- FilterFlow Automatic Water Boiler
- Adjustable temperature (70 96°C)
- Non-drip tap
- Body: stainless steel grade 430
- Internal tank: stainless steel grade 304
- Trim: Black ABS Plastic