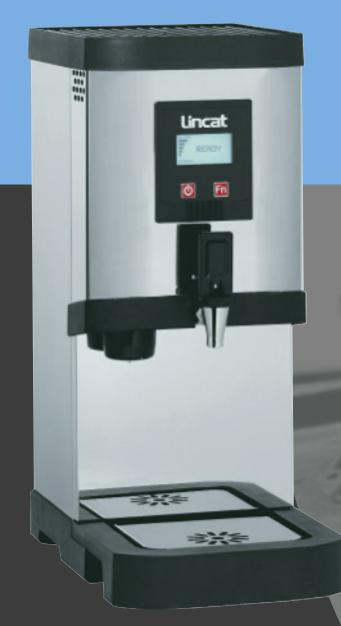

## EB3F Hot Water Boiler

The EB3F (FilterFlow Automatic-Fill Water Boiler) has a unique built-in water filtration system improves water quality and reduces scale build-up also it features advanced diagnostics with LCD panel showing operational status.

## Specifications

- Low cost, easy-fit replacement filter cartridgesAdvanced diagnostics with LCD panel showing
- operational statusReliable electronic temperature control system
- Lower energy and maintenance costs
- Adjustable water temperature ideal for all types of beverage
- Output per hour: 31 litres / Rapid draw off: 9 litres
- FilterFlow Automatic Water Boiler
- Adjustable temperature (70 96°C)
- Non-drip tap
- Body: stainless steel grade 430
- Internal tank: stainless steel grade 304
- Trim: Black ABS Plastic