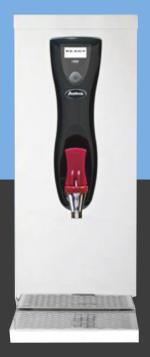

# **1500** Countertop Boiler

× 84

## 1500 **Countertop Boiler**

The 1500 countertop boiler is for customers who are working on a budget and want quality and reliability but with slightly lower specification and less style we are pleased to offer them our value models.

### **Specifications**

- Compact and reliable
- Large non drip taps with brass spindle
- Self priming
- Long life incoloy elements
- Boil dry protection
- Low voltage switching
- Optional drip trays

Height (mm):