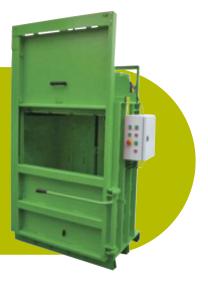

# CV151LUD Vertical Waste Compactor

## **CV151LUD** Vertical Waste Compactor

Vertical balers are used in factories, shop forecourts and yards. All the machines are weatherproof and have a vandal proof option available.

The machines that produce bales up to 150kg are single phase, the 250kg and 500kg balers run off 3 phase electricity.

## The Standard CV151LUD is supplied with 4 rolls of baling cord and a mechanical bale ejection.