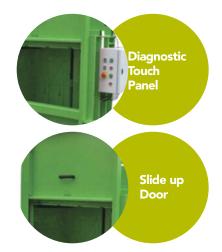

#### Benefits

- User friendly
- Large feed opening
- Enables flexible siting
- Ensure long life of machine
- Built to high safety standards
- Excellent mid range machine

- Wide feed opening for larger boxes
- Allows machine to be situated indoors or outdoors
- Produces an excellent cardboard bale up to 150 kg
- Produces an excellent bale of plastic or cardboard
- Slide up door for minimum operating space and maximum efficiency
- Automatic opening allows for ease of loading

### Features

- IP55 rating
- CE Marked
- Single phase
- Automatic cycle
- Robust construction
- Visual bale full indicator
- Push button control panel
- 2 Hand safety for bale ejection