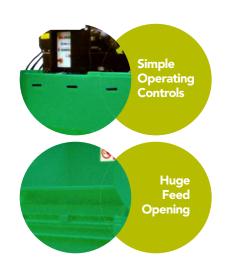

# **Features**

- 15kW motor
- Magic eye start-up
- Automatic cut out when bale is ful
- Variable bale length
- Simple operating controls
- Large Bale (up to 1 tonne cardboard)

# CV850H Horizontal Waste Compactor

The CV850H is our largest baler and can bale over 3 tonne per hour. It is a semi-automatic horizontal baler which can produce a bale in excess of one tonne. It has a bigger feed opening (2m x 1m) allowing larger material to be easily fed in.