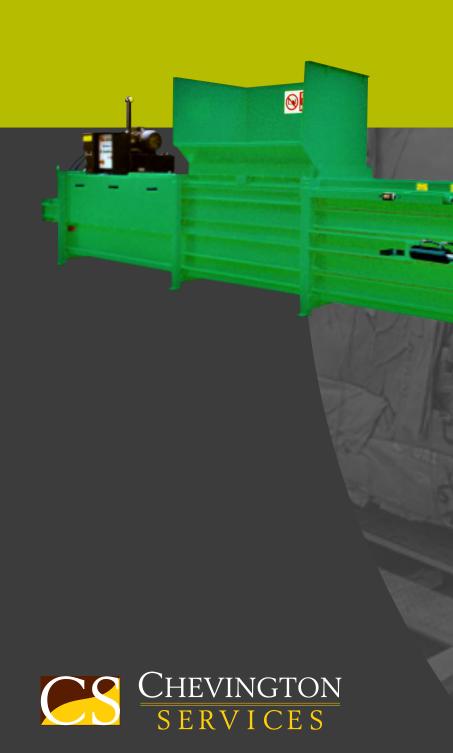

# CV850H Horizontal Waste Compactor

The CV850H is our largest baler and can bale over 3 tonne per hour. It is a semi-automatic horizontal baler which can produce a bale in excess of one tonne. It has a bigger feed opening (2m x 1m) allowing larger material to be easily fed in.

It has a 60 tonne compaction force and an aggressive ram head, providing efficient shearing. It also has magic eye start up, automatic cut off when bale is full, horizontal tie and adjustable bale length with 6 different settings.