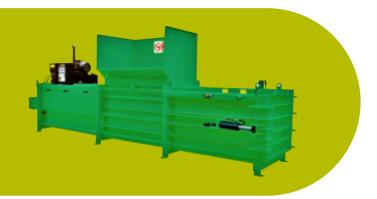

# CV850H Horizontal Waste Compactor

The CV850H is our largest baler and can bale over 3 tonne per hour. It is a semi-automatic horizontal baler which can produce a bale in excess of one tonne. It has a bigger feed opening (2m x 1m) allowing larger material to be easily fed in.

It has a 60 tonne compaction force and an aggressive ram head, providing efficient shearing. It also has magic eye start up, automatic cut off when bale is full, horizontal tie and adjustable bale length with 6 different settings.