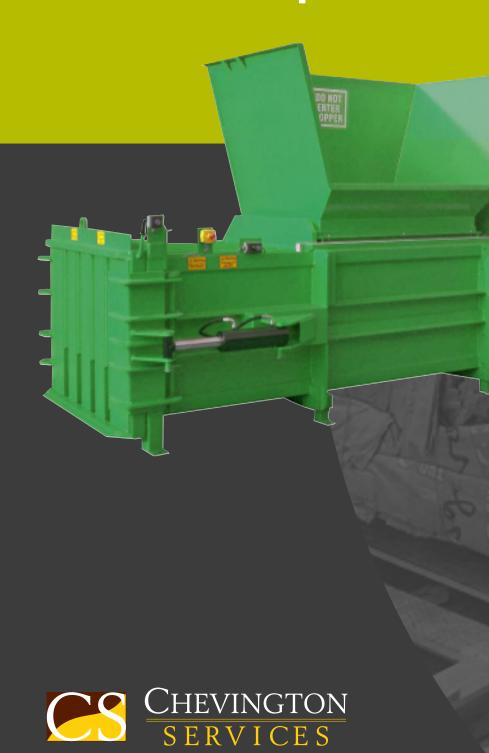

## **CV450H**Horizontal Waste Compactor

ut of

The CV450H Horizontal Baler has a throughput of 1 tonne per hour from a 7.5kw power pack, making it suitable for factories or small waste processing units.

It has a wide feed aperture for large bulk material up to 1400mm x 1050mm. The CV450H will produce mill sized bales of cardboard weighing 450-500kg. There are various options available to improve the specification.

### **Features**

- IP55 rating
- CE Marked

- Robust construction
- Range of hoppers
- Magic eye start-up
- Simple operating controls
- Automatic cut out when bale is full
- Shear blade on top of press plate

| Technical Specification |              |        |             |                                       |                         |
|-------------------------|--------------|--------|-------------|---------------------------------------|-------------------------|
| Model                   | Motor        | Weight | Bale Height | Hopper Options<br>(wide)              | Dimensions (H x W x L)  |
| CV450H                  | 7.5kW/87secs | 5500kg | 750 (mm)    | Hand Fed: 1.4m<br>Flared Hopper: 2.2m | 1790 x 1600 x 5380 (mm) |