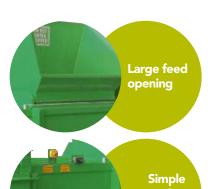

## **CV450H**Horizontal Waste Compactor

ut of

The CV450H Horizontal Baler has a throughput of 1 tonne per hour from a 7.5kw power pack, making it suitable for factories or small waste processing units.

It has a wide feed aperture for large bulk material up to 1400mm x 1050mm. The CV450H will produce mill sized bales of cardboard weighing 450-500kg. There are various options available to improve the specification.