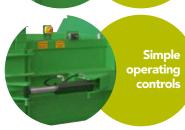

### **Features**

- IP55 rating
- CE Marked

- Robust construction
- Range of hoppers
- Magic eye start-up
- Simple operating controls
- Automatic cut out when bale is full
- Shear blade on top of press plate