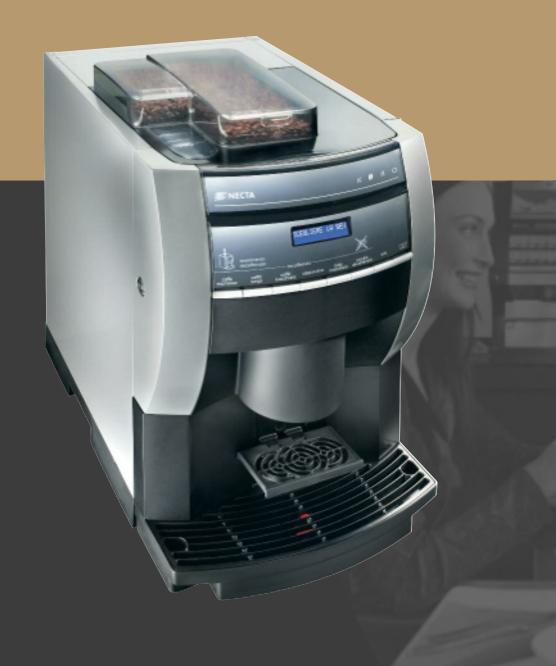

### Koro Espresso Vending Machine

The Koro Espresso comes from the technology and experience of Necta. With soft clean lines, the Koro offers typically elegant classic Italian design. Aesthetically pleasing the machine provides excellent value for money yet benefits from being technically superior.

#### Sleek Design

- Black and silver cabinet
- Internal cup dispenser
- Soft touch buttons with indicator lights

#### **Additional Features**

- Easily removable unit
- Compact grinder and doser
- Coffee bean canister is now available to increase Koro's capacity
- Visible coffee beans in a larger hopper for increased capacity

#### Performance

- Decaffeinated option
- Integrated cappuccinatore
- Exquisite mixed beverages
- Optimum extraction temperature
- Cappuccino with a long-lasting, creamy top

#### **Drip Tray**

- High capacity
- Easily removable

High Dispensing Room

Soft Touch Buttons