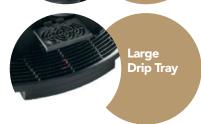

#### **Drip Tray**

- High capacity
- Easily removable

High Dispensing Room

Soft Touch Buttons