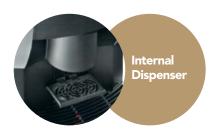

#### Sleek Design

- Black and silver cabinet
- Internal cup dispenser
- Soft touch buttons with indicator lights