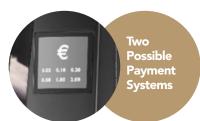

#### **Additional Features**

- Drink menu can be customised
- Banking possible with Mini Snakky
- Possibility to install up to 2 payment systems in the user interface area