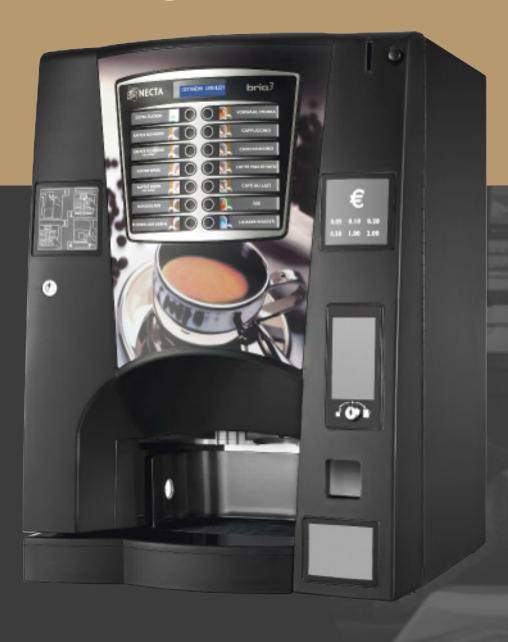

# **Brio Espresso Vending Machine**

Brio has a high capacity for dispensing quality drinks and features a new, stylish design that enhances any environment. Customers have 12 drinks selections to choose from and they can count on top quality every time, thanks to Necta's Z3000 patented brewer.

#### Sleek Design

- Internal cup dispenser
- Elegant front photographic panel.
- 14 direct selection buttons centrally placed

#### **Additional Features**

- Drink menu can be customised
- Banking possible with Mini Snakky
- Possibility to install up to 2 payment systems in the user interface area

#### **Electronics and maintenance**

- High capacity coin box
- Protected compartment for payment systems
- Flexible and complete 16 bit electronic control
- Perfectly balanced liquid and solid waste containers
- Alphanumeric display with 2 lines and 16 characters