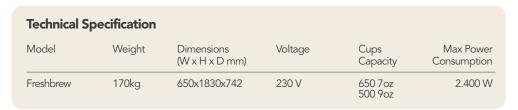

most design conscious workplace and ensures a simple and efficient drink service. A wide choice of freshly brewed hot drinks are available at any time and in just a few seconds thanks to the patented Necta Z2000 FB brewer.

## **Additional Features**

- Modular and flexible configuration
- 18 direct selections buttons or numeric keypad
- Possibility to install a cooling unit for cold drinks
- Eye catching door enhanced by back-lit photographic panels
- Drink menu can be customized
- FB 2000 fresh brew unit

# Performance

- Cup station accepts up to 14cm high jugs
- Cup sensor in the cup station

### **Electronics and maintenance**

- Data retrieval with EVA-DTS
- Lock with programmable code
- 16 bit electronics with 4 mb flash eprom
- Smooth wipe-clean surfaces, snap-on systems













Professional services for the workplace environment

#### **Chevington Services**

Linden House, Looms Lane, Bury St. Edmunds, Suffolk, IP33 1HE

Tel: 0844 800 7371 info@chevingtongroup.co.uk www.chevingtongroup.co.uk