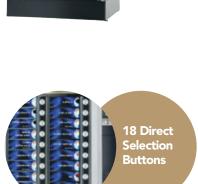

## **Additional Features**

- Modular and flexible configuration
- 18 direct selections buttons or numeric keypad
- Possibility to install a cooling unit for cold drinks
- Eye catching door enhanced by back-lit photographic panels
- Drink menu can be customized
- FB 2000 fresh brew unit