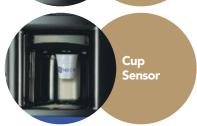

# Performance

- Cup station accepts up to 14cm high jugs
- Cup sensor in the cup station