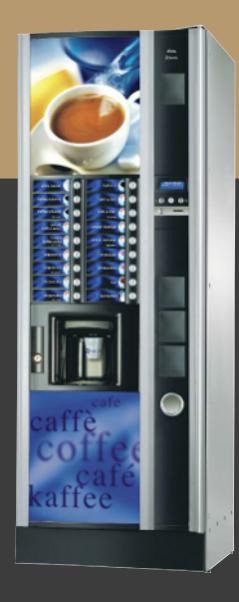

# **Astro Freshbrew Vending Machine**

The Astro freshbrew is the medium volume hot & cold drinks machine model, which offers a wide choice of drinks to suit every palate.

With its up-to-date aesthetics, the Astro is a welcome addition to even the most design conscious workplace and ensures a simple and efficient drink service. A wide choice of freshly brewed hot drinks are available at any time and in just a few seconds thanks to the patented Necta Z2000 FB brewer.

## **Additional Features**

- Modular and flexible configuration
- 18 direct selections buttons or numeric keypad
- Possibility to install a cooling unit for cold drinks
- Eye catching door enhanced by back-lit photographic panels
- Drink menu can be customized
- FB 2000 fresh brew unit