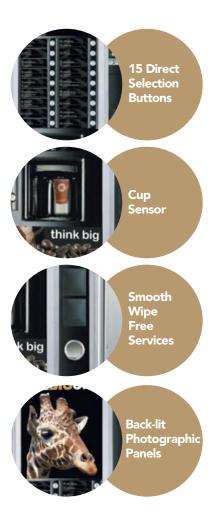

#### **Additional Features**

- Modular and flexible configuration
- 15 direct selections buttons or numeric keypad
- Drink menu can be customised
- Eye catching door enhanced by back-lit photographic panels
- 12oz technology to give high street experience from a vending machine
- Cup station accepts up to 14cm high jugs
- Cup sensor in the cup station

### **Electronics and maintenance**

- Data retrieval with EVA-DTS
- Lock with programmable code
- 16 bit electronics with 4 mb flash eprom
- Smooth wipe-clean surfaces, snap-on systems