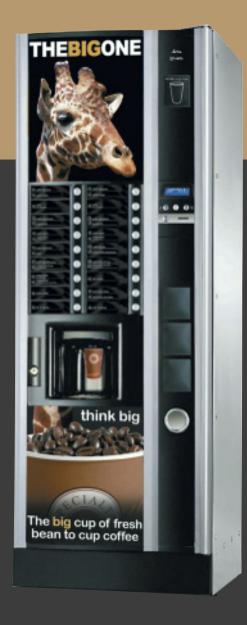

# Astro Espresso & Freshbrew 12oz Vending Machine

The Astro espresso and freshbrew 12oz is a medium volume hot drinks machine, which offers a wide choice of 12oz coffee house quality drinks through a vending machine.

With its-up-to-date aesthetics, the Astro 12oz is a welcome addition to the Necta range and ensures a simple and efficient drink service. The Z3000 espresso brewer and Necta FB Z2000 brewer, ensures drinks are served at the ideal temperature and presentation is the a high standard.

#### **Additional Features**

- Modular and flexible configuration
- 15 direct selections buttons or numeric keypad
- Drink menu can be customised
- Eye catching door enhanced by back-lit photographic panels
- 12oz technology to give high street experience from a vending machine
- Cup station accepts up to 14cm high jugs
- Cup sensor in the cup station