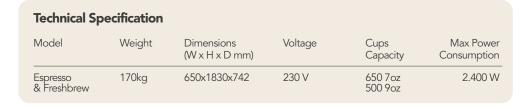

# Performance

 Z3000 coffee brewer, Necta Brewer and Necta mixers

- Cup station accepts up to 14cm high jugs
- Cup sensor in the cup station