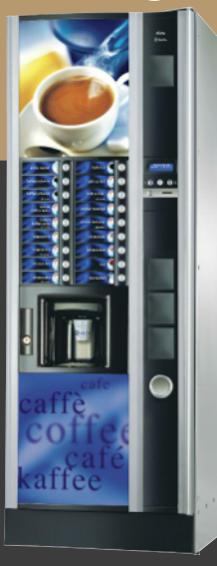

# Astro Espresso & Freshbrew Vending Machine

The Astro espresso and freshbrew is the medium volume hot & cold drinks machine model, which offers a wide choice of drinks to suit every palate.

With its up-to-date aesthetics, the Astro is a welcome addition to even the most design conscious workplace and ensures a simple and efficient drink service. The Z3000 espresso brewer and Necta FB Z2000 brewer ensures drinks are served art the ideal temperature and presentation is to a high standard.

### **Additional Features**

- Modular and flexible configuration
- 18 direct selections buttons or numeric keypad
- Possibility to install a cooling unit for cold drinks
- Eye catching door enhanced by back-lit photographic panels
- Two types of coffee beans available, split canister