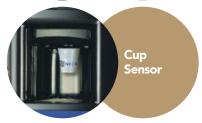

# Performance

 Z3000 coffee brewer, Necta Brewer and Necta mixers

- Cup station accepts up to 14cm high jugs
- Cup sensor in the cup station