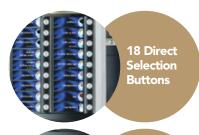

### **Additional Features**

- Modular and flexible configuration
- 18 direct selections buttons or numeric keypad
- Possibility to install a cooling unit for cold drinks
- Eye catching door enhanced by back-lit photographic panels
- Two types of coffee beans available, split canister